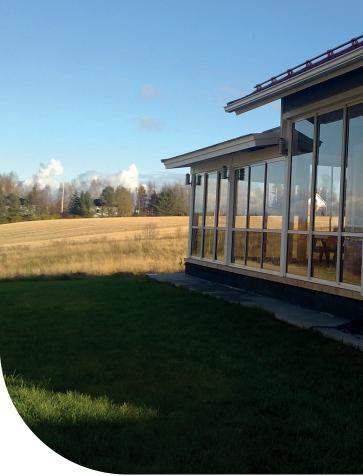

### Enjoy your terrace in spite of the weather

With the Purso Terrace Glazing System you can create comfortable and sheltered extra space on your terrace. You are protected from the rain and wind and can enjoy your terrace despite the weather or the time of year.

Purso Terrace Glazing System

Year-round sheltered porch

Timeless design

Smart, integrated terrace

- Designed from durable materials.
- Easy and safe to use all around the year.
- The use of several different **locking systems** is possible.
- Consists of horizontal slide rails and sliding glass elements.
- Slide rail profiles are installed into floor and ceiling structures. Slide rails are inclined outwards, which means that water will drain away from water holes.
- The frames of the glass elements are durable aluminum. Brush seals between glass elements keep joints tight.