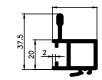

## Timeless and durable design

Slide rail profiles are available with 2, 3, 4 and 5 rails. The indoor model of the slide rail profiles includes 2 rails without drainage holes. The indoor model is also lower.

R2/3 Slide rail-5

R2/2 Slide rail-2

R7 Slide rail-2 indoor

R3 Horisontal profile

R5 Vertical U-profile

R4 Vertical profile without handle

R6 Vertical profile, 1-handle

R6A Vertical profile, 2-har