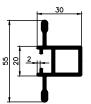

## Timeless and durable design

Slide rail profiles are available with 2, 3, 4 and 5 rails. The indoor model of the slide rail profiles includes 2 rails without drainage holes. The indoor model is also lower.

Maximum dimensions of a glass element (width x height):

4 mm glass: 1000 mm x 2500 mm 6 mm glass: 1200 mm x 2700 mm