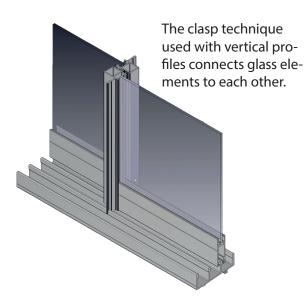

Purso Terrace Glazing System

Year-round sheltered porch

Timeless design

Smart, integrated terrace

- Designed from durable materials.
- Easy and safe to use all around the year.
- The use of several different **locking systems** is possible.
- Consists of horizontal slide rails and sliding glass elements.
- Slide rail profiles are installed into floor and ceiling structures. Slide rails are inclined outwards, which means that water will drain away from water holes.
- The frames of the glass elements are durable aluminum. Brush seals between glass elements keep joints tight.

R2/3 Slide rail-5

R2/2 Slide rail-2

R7 Slide rail-2 indoor

R3 Horisontal profile

R5 Vertical U-profile

R4 Vertical profile without handle

R6 Vertical profile, 1-handle

R6A Vertical profile, 2-har