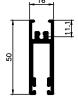

### **Resilient lockingpoint**

With a resilient lock with the possibility to set it in open mode you are always sure of easy and safe use of the sliding units.

WL03-0001

R2/5 Slide rail-5

R2/4 Slide rail-4

R2/3 Slide rail-5

R2/2 Slide rail-2

R7 Slide rail-2 indoor

R3 Horisontal profile

R5 Vertical U-profile

R4 Vertical profile without handle

R6 Vertical profile, 1-handle

R6A Vertical profile, 2-har