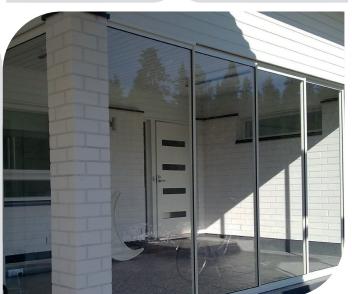

Purso Terrace Glazing System

Year-round sheltered porch

Timeless design

Smart, integrated terrace

- Designed from durable materials.
- Easy and safe to use all around the year.
- The use of several different **locking systems** is possible.
- Consists of horizontal slide rails and sliding glass elements.
- Slide rail profiles are installed into floor and ceiling structures. Slide rails are inclined outwards, which means that water will drain away from water holes.
- The frames of the glass elements are durable aluminum. Brush seals between glass elements keep joints tight.

## Timeless and durable design

Slide rail profiles are available with 2, 3, 4 and 5 rails. The indoor model of the slide rail profiles includes 2 rails without drainage holes. The indoor model is also lower.