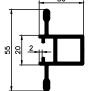

## Timeless and durable design

Slide rail profiles are available with 2, 3, 4 and 5 rails. The indoor model of the slide rail profiles includes 2 rails without drainage holes. The indoor model is also lower.

Maximum dimensions of a glass element (width x height):

4 mm glass: 1000 mm x 2500 mm 6 mm glass: 1200 mm x 2700 mm