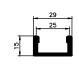

## Timeless and durable design

Slide rail profiles are available with 2, 3, 4 and 5 rails. The indoor model of the slide rail profiles includes 2 rails without drainage holes. The indoor model is also lower.

R2/3 Slide rail-5

R2/2 Slide rail-2

R7 Slide rail-2 indoor

R3 Horisontal profile

R5 Vertical U-profile

R4 Vertical profile without handle

R6 Vertical profile, 1-handle

R6A Vertical profile, 2-har