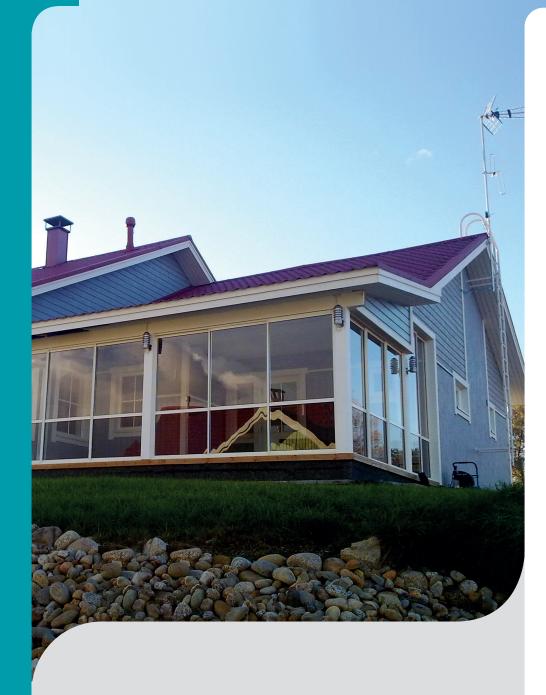

### Enjoy your terrace in spite of the weather

With the Purso Terrace Glazing System you can create comfortable and sheltered extra space on your terrace. You are protected from the rain and wind and can enjoy your terrace despite the weather or the time of year.

Purso Terrace Glazing System

Year-round sheltered porch

Timeless design

Smart, integrated terrace

- Designed from durable materials.
- Easy and safe to use all around the year.
- The use of several different **locking systems** is possible.
- Consists of horizontal slide rails and sliding glass elements.
- Slide rail profiles are installed into floor and ceiling structures. Slide rails are inclined outwards, which means that water will drain away from water holes.
- The frames of the glass elements are durable aluminum. Brush seals between glass elements keep joints tight.