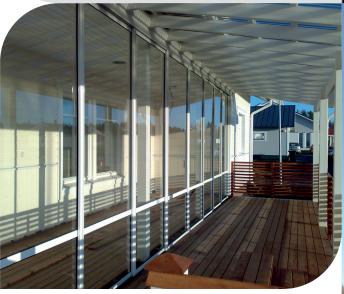

Purso Terrace Glazing System

Year-round sheltered porch

Timeless design

Smart, integrated terrace

- Designed from durable materials.
- Easy and safe to use all around the year.
- The use of several different **locking systems** is possible.
- Consists of horizontal slide rails and sliding glass elements.
- Slide rail profiles are installed into floor and ceiling structures. Slide rails are inclined outwards, which means that water will drain away from water holes.
- The frames of the glass elements are durable aluminum. Brush seals between glass elements keep joints tight.