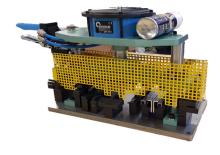

# Easy manufacturing

To manufacture Purso's Terrace Glazing System the use of this punching tool is enough. The tool will make all required machinings.

In the end, you as a manufacturer will not need expensive CNC-machines r software.