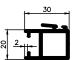

## Timeless and durable design

Slide rail profiles are available with 2, 3, 4 and 5 rails. The indoor model of the slide rail profiles includes 2 rails without drainage holes. The indoor model is also lower.

R2/3 Slide rail-5

R2/2 Slide rail-2

R7 Slide rail-2 indoor

R3 Horisontal profile

R5 Vertical U-profile

R4 Vertical profile without handle

R6 Vertical profile, 1-handle

R6A Vertical profile, 2-har