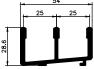

## Timeless and durable design

Slide rail profiles are available with 2, 3, 4 and 5 rails. The indoor model of the slide rail profiles includes 2 rails without drainage holes. The indoor model is also lower.

### **Resilient lockingpoint**

With a resilient lock with the possibility to set it in open mode you are always sure of easy and safe use of the sliding units.

WL03-0001

R2/5 Slide rail-5

R2/4 Slide rail-4

R2/3 Slide rail-5

R2/2 Slide rail-2

R7 Slide rail-2 indoor

R3 Horisontal profile

R5 Vertical U-profile

R4 Vertical profile without handle

R6 Vertical profile, 1-handle

R6A Vertical profile, 2-har