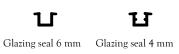

Maximum dimensions of a glass element (width x height):

4 mm glass: 1000 mm x 2500 mm 6 mm glass: 1200 mm x 2700 mm