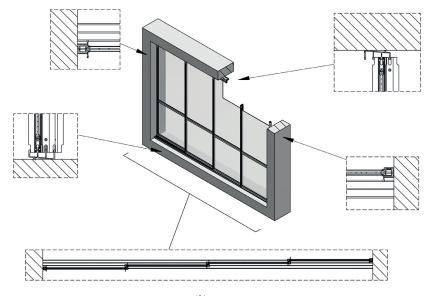

Purso Terrace Glazing System

Year-round sheltered porch

Timeless design

Smart, integrated terrace

- Designed from durable materials.
- Easy and safe to use all around the year.
- The use of several different **locking systems** is possible.
- Consists of horizontal slide rails and sliding glass elements.
- Slide rail profiles are installed into floor and ceiling structures. Slide rails are inclined outwards, which means that water will drain away from water holes.
- The frames of the glass elements are durable aluminum. Brush seals between glass elements keep joints tight.

## Timeless and durable design

Slide rail profiles are available with 2, 3, 4 and 5 rails. The indoor model of the slide rail profiles includes 2 rails without drainage holes. The indoor model is also lower.

### **Resilient lockingpoint**

With a resilient lock with the possibility to set it in open mode you are always sure of easy and safe use of the sliding units.

WL03-0001

R2/5 Slide rail-5

R2/4 Slide rail-4

R2/3 Slide rail-5

R2/2 Slide rail-2

R7 Slide rail-2 indoor

R3 Horisontal profile

R5 Vertical U-profile

R4 Vertical profile without handle

R6 Vertical profile, 1-handle

R6A Vertical profile, 2-har